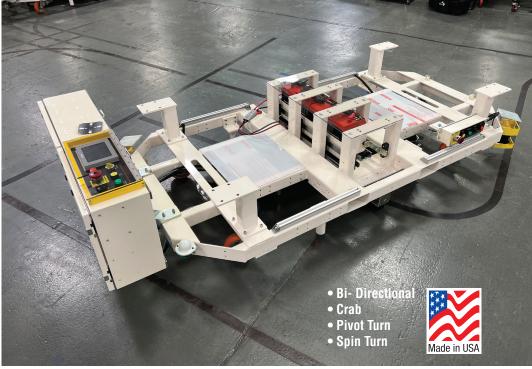

## CREFORM CUSTOM AGV DRIVE UNITS

The Creform bolt-on AGV drive system consists of multiple modular components, including bolt-on drive systems, power sources and controls, magnetic tape guidepath and accessories — components that are then combined with custom-configured cart designs to provide users with unique, application-specific solutions.

Carts and/or tuggers for the AGV system are configured to meet specific needs using the Creform® System of pipes and joints or fabricated steel and the bolt-on AGVs are attached underneath to mobilize them. Creform's material handling specialists are available to support your design project and provide turnkey solutions if required.