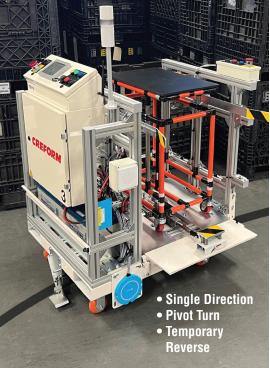

## CREFORM CUSTOM AGV DRIVE UNITS

The Creform bolt-on AGV drive system consists of multiple modular components, including bolt-on drive systems, power sources and controls, magnetic tape guidepath and accessories — components that are then combined with custom-configured cart designs to provide users with unique, application-specific solutions.

Carts and/or tuggers for the AGV system are configured to meet specific needs using the Creform® System of pipes and joints or fabricated steel and the bolt-on AGVs are attached underneath to mobilize them. Creform's material handling specialists are available to support your design project and provide turnkey solutions if required.