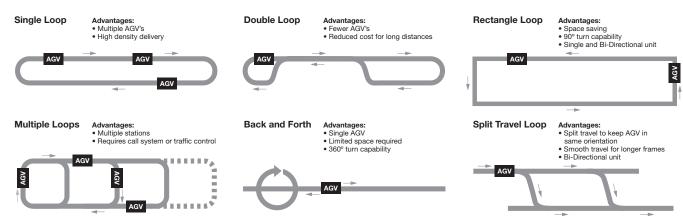

## CREFORM CUSTOM AGV DRIVE UNITS

The Creform bolt-on AGV drive system consists of multiple modular components, including bolt-on drive systems, power sources and controls, magnetic tape guidepath and accessories — components that are then combined with custom-configured cart designs to provide users with unique, application-specific solutions.

Carts and/or tuggers for the AGV system are configured to meet specific needs using the Creform® System of pipes and joints or fabricated steel and the bolt-on AGVs are attached underneath to mobilize them. Creform's material handling specialists are available to support your design project and provide turnkey solutions if required.





## AGV MOVEMENT:



## ISO 9001: 2015 CERTIFICATION



www.creform.com 800-839-8823

Greer, South Carolina
Ph 864-989-1700 • Fax 864-877-3863
SCsales@creform.com

Novi, Michigan
Ph 248-926-2555 • Fax 248-668-6650
Misales@creform.com

Georgetown, Kentucky
Ph 502-863-4506 ● Fax 502-530-1310
SCsales@creform.com